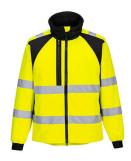

## CD875 - WX2 Eco HI-VIS SOFTSHELL (2L)

is in conformity with the provisions of PPE Regulation (EU) 2016/425 (Cat II) and satisfies the essential health and safety requirements set out in Annex II and the relevant harmonised standard(s):