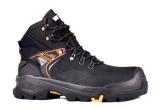

## **B1601 - T-REX MID/T-WALL**

is in conformity with the provisions of PPE Regulation (EU) 2016/425 (Cat II) and satisfies the essential health and safety requirements set out in Annex II and the relevant harmonised standard(s): EN ISO 20345:2022 S3S (HRO CI HI LG SC FO SR)