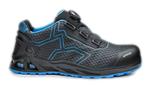

## B1005 - K-JUMP/ K-TREK/ K-RUSH S1P HRO SRC

is in conformity with the provisions of PPE Regulation (EU) 2016/425 (Cat II) and satisfies the essential health and safety requirements set out in Annex II and the relevant harmonised standard(s): UNI EN ISO 20345:2012 S1P (HRO SRC) (2012)