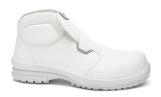

## **B0966 - KUMA TOP**

is in conformity with the provisions of PPE Regulation (EU) 2016/425 (Cat II) and satisfies the essential health and safety requirements set out in Annex II and the relevant harmonised standard(s): EN ISO 20345:2022 S2 (FO SR)