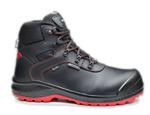

## B0895 - BE-DRY MID/BE-ROCK S3 WR CI HI HRO SRC

is in conformity with the provisions of PPE Regulation (EU) 2016/425 (Cat II) and satisfies the essential health and safety requirements set out in Annex II and the relevant harmonised standard(s): UNI EN ISO 20345:2012 S3 (WR CI HI HRO SRC) (2012)