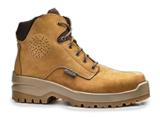

## **B0716 - CAMEL TOP S3 HRO CI HI SRC**

is in conformity with the provisions of PPE Regulation (EU) 2016/425 (Cat II) and satisfies the essential health and safety requirements set out in Annex II and the relevant harmonised standard(s): UNI EN ISO 20345:2012 S3 (HRO CI HI SRC) (2012)