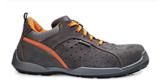

## **B0618 - CLIMB**

is in conformity with the provisions of PPE Regulation (EU) 2016/425 (Cat II) and satisfies the essential health and safety requirements set out in Annex II and the relevant harmonised standard(s):