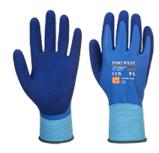

## AP80 - Liquid Pro Glove

is in conformity with the provisions of PPE Regulation (EU) 2016/425 (Cat II) and satisfies the essential health and safety requirements set out in Annex II and the relevant harmonised standard(s):