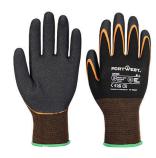

## AP35 - GRIP 15 NITRILE DOUBLE PALM GLOVE

is in conformity with the provisions of PPE Regulation (EU) 2016/425 (Cat II) and satisfies the essential health and safety requirements set out in Annex II and the relevant harmonised standard(s):

EN ISO 21420: 2020 Dexterity 5 EN 388: 2016 + A1: 2018 (4131X) EN 407: 2020 (X1XXXX) (2020)

ANSI/ISEA 105: 2016 CUT Level (A1) (2016) ANSI/ISEA 105: 2016 ABRASION Level (6) (2016) ANSI/ISEA 105: 2016 PUNCTURE Level (2) (2016)