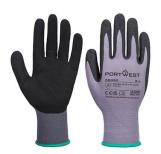

## AB350 - DERMIFLEX ESSENTIAL MULTIPACK (PK12)

is in conformity with the provisions of PPE Regulation (EU) 2016/425 (Cat II) and satisfies the essential health and safety requirements set out in Annex II and the relevant harmonised standard(s):