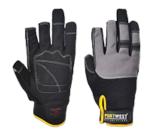

## A740 - POWERTOOL PRO - HIGH PERFORMANCE GLOVE

All relevant materials have been tested with documents referenced . This item meets all design requirements and has been measured for appropriate amount of visible reflective material and background material for the smallest size offered for this product