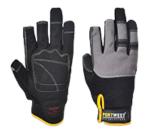

## A740 - POWERTOOL PRO - HIGH PERFORMANCE GLOVE

is in conformity with the provisions of PPE Regulation (EU) 2016/425 (Cat II) and satisfies the essential health and safety requirements set out in Annex II and the relevant harmonised standard(s):