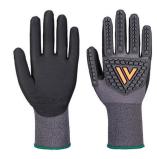

## A715 - GRIP 15 NITRILE IMPACT GLOVE

is in conformity with the provisions of PPE Regulation (EU) 2016/425 (Cat II) and satisfies the essential health and safety requirements set out in Annex II and the relevant harmonised standard(s):