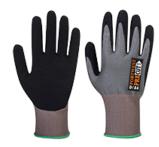

## A670 - CS CUT F13 PU GLOVE

is in conformity with the provisions of PPE Regulation (EU) 2016/425 (Cat II) and satisfies the essential health and safety requirements set out in Annex II and the relevant harmonised standard(s):