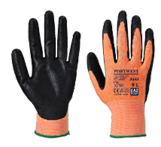

## A643 - AMBER CUT GLOVE - NITRILE FOAM

is in conformity with the provisions of PPE Regulation (EU) 2016/425 (Cat II) and satisfies the essential health and safety requirements set out in Annex II and the relevant harmonised standard(s):