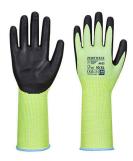

## A632 - GREEN CUT GLOVE LONG CUFF

is in conformity with the provisions of PPE Regulation (EU) 2016/425 (Cat II) and satisfies the essential health and safety requirements set out in Annex II and the relevant harmonised standard(s):