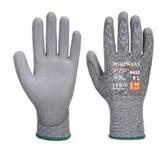

## A622 - MR CUT PU PALM GLOVE A3

All relevant materials have been tested with documents referenced . This item meets all design requirements and has been measured for appropriate amount of visible reflective material and background material for the smallest size offered for this product