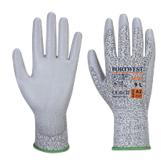

## A620 - LR CUT PU PALM GLOVE A2

All relevant materials have been tested with documents referenced . This item meets all design requirements and has been measured for appropriate amount of visible reflective material and background material for the smallest size offered for this product

ANSI/ISEA 105 - 2016 CUT Level (A2) (2016)

ANSI/ISEA 105 - 2016 ABRASION Level (5) (2016)

EN 388:2016 +A1:2018 (4X41B)

EN 407:2020 (X1XXXX) (2020)

EN ISO 21420:2020 Dexterity 5

The PPE is identical to the model subject to the EU type examination certificate (Module B) referenced in certificate number