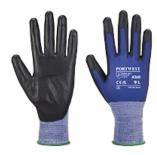

## A360 - SENTI - FLEX GLOVE

is in conformity with the provisions of PPE Regulation (EU) 2016/425 (Cat II) and satisfies the essential health and safety requirements set out in Annex II and the relevant harmonised standard(s):

EN ISO 21420: 2020 Dexterity 5 EN 388: 2016 + A1: 2018 (3121X)

The PPE is identical to the model subject to the EU type examination certificate (Module B) referenced in certificate number