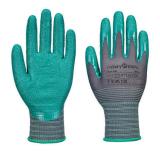

## A313 - GRIP 15 NITRILE CRINKLE GLOVE (PK12)

is in conformity with the provisions of PPE Regulation (EU) 2016/425 (Cat II) and satisfies the essential health and safety requirements set out in Annex II and the relevant harmonised standard(s):