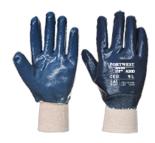

## A300 - NITRILE KNITWRIST

is in conformity with the provisions of PPE Regulation (EU) 2016/425 (Cat II) and satisfies the essential health and safety requirements set out in Annex II and the relevant harmonised standard(s):