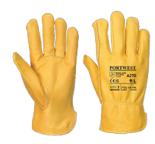

## A270 - CLASSIC DRIVER GLOVE

All relevant materials have been tested with documents referenced . This item meets all design requirements and has been measured for appropriate amount of visible reflective material and background material for the smallest size offered for this product