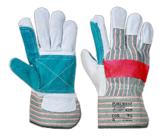

## A229 - CLASSIC DOUBLE PALM RIGGER GLOVE

is in conformity with the provisions of PPE Regulation (EU) 2016/425 (Cat II) and satisfies the essential health and safety requirements set out in Annex II and the relevant harmonised standard(s):