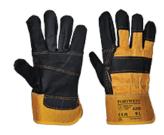

## A200 - FURNITURE HIDE GLOVE

is in conformity with the provisions of PPE Regulation (EU) 2016/425 (Cat II) and satisfies the essential health and safety requirements set out in Annex II and the relevant harmonised standard(s):