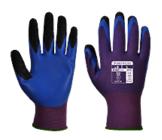

## A175 - DUO-FLEX GLOVE

is in conformity with the provisions of PPE Regulation (EU) 2016/425 (Cat II) and satisfies the essential health and safety requirements set out in Annex II and the relevant harmonised standard(s):