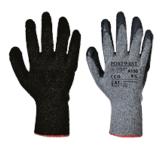

## A150 - CLASSIC GRIP GLOVE - LATEX

is in conformity with the provisions of PPE Regulation (EU) 2016/425 and satisfies the essential health and safety requirements and the national standard transposing harmonised standard number: