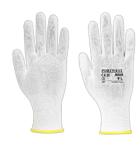

## A020 - ASSEMBLY GLOVE (960 PAIRS)

is in conformity with the provisions of PPE Regulation (EU) 2016/425 (Cat I) and satisfies the essential health and safety requirements set out in Annex I and the relevant harmonised standard(s):