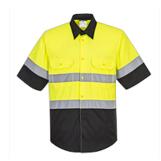

## **E067 - Two Tone Short Sleeve ANSI Work Shirt**

is in conformity with the provisions of PPE Regulation (EU) 2016/425 (Cat II) and satisfies the essential health and safety requirements set out in Annex II and the relevant harmonised standard(s):