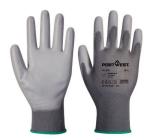

## VB120 - VENDING PU PALM (288 PAIRS)

is in conformity with the provisions of PPE Regulation (EU) 2016/425 (Cat II) and satisfies the essential health and safety requirements set out in Annex II and the relevant harmonised standard(s):