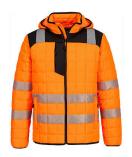

## T165 - PW3 HI-VIS SQUARE BAFFLE JACKET

is in conformity with the provisions of PPE Regulation (EU) 2016/425 (Cat II) and satisfies the essential health and safety requirements set out in Annex II and the relevant harmonised standard(s): EN ISO 20471 Class 2 (SIZE S AND M ) (2013)