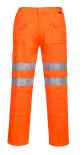

## **RT47 - RAIL ACTION TROUSER**

is in conformity with the provisions of PPE Regulation (EU) 2016/425 (Cat II) and satisfies the essential health and safety requirements set out in Annex II and the relevant harmonised standard(s):