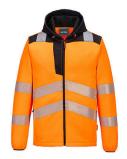

## PW335 - PW3 HI-VIS TECHNICAL FLEECE

is in conformity with the provisions of PPE Regulation (EU) 2016/425 (Cat II) and satisfies the essential health and safety requirements set out in Annex II and the relevant harmonised standard(s):