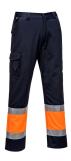

## L049 - HI-VIS LIGHTWEIGHT CONTRAST CLASS 1 SERVICE TROUSERS

is in conformity with the provisions of PPE Regulation (EU) 2016/425 (Cat II) and satisfies the essential health and safety requirements set out in Annex II and the relevant harmonised standard(s):