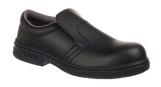

## FW81 - STEELITE SLIP ON SAFETY SHOE S2 FO SR

is in conformity with the provisions of PPE Regulation (EU) 2016/425 (Cat II) and satisfies the essential health and safety requirements set out in Annex II and the relevant harmonised standard(s):