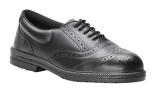

## FW46 - STEELITE EXECUTIVE BROGUE S1P

is in conformity with the provisions of PPE Regulation (EU) 2016/425 (Cat II) and satisfies the essential health and safety requirements set out in Annex II and the relevant harmonised standard(s): EN ISO 20345: 2011 S1P