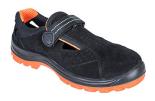

## FW42 - STEEL COW SUEDE LEATHER SANDAL S1 SR FO

is in conformity with the provisions of PPE Regulation (EU) 2016/425 (Cat II) and satisfies the essential health and safety requirements set out in Annex II and the relevant harmonised standard(s): EN ISO 20345:2022 +A1:2024 S1 (SR FO)