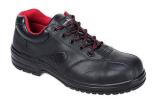

## FW41 - STEELITE WOMEN'S SAFETY SHOE S1

is in conformity with the provisions of PPE Regulation (EU) 2016/425 (Cat II) and satisfies the essential health and safety requirements set out in Annex II and the relevant harmonised standard(s): EN ISO 20345: 2011 S1