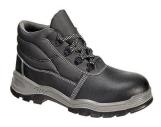

## FW23 - STEELITE KUMO BOOT S3

is in conformity with the provisions of PPE Regulation (EU) 2016/425 (Cat II) and satisfies the essential health and safety requirements set out in Annex II and the relevant harmonised standard(s):

EN ISO 20345: 2011 S3

The PPE is identical to the model subject to the EU type examination certificate (Module B) referenced in certificate number