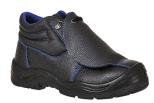

## FW22 - STEELITE METATARSAL BOOT

All relevant materials have been tested with documents referenced . This item meets all design requirements and has been measured for appropriate amount of visible reflective material and background material for the smallest size offered for this product