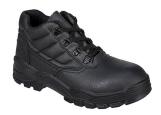

## FW20 - WORK BOOT O1

is in conformity with the provisions of PPE Regulation (EU) 2016/425 (Cat II) and satisfies the essential health and safety requirements set out in Annex II and the relevant harmonised standard(s): EN ISO 20347:2012 O1 (2012)