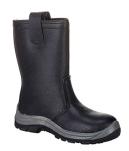

## FW12 - STEELITE RIGGER BOOT S1P CI HRO

is in conformity with the provisions of PPE Regulation (EU) 2016/425 (Cat II) and satisfies the essential health and safety requirements set out in Annex II and the relevant harmonised standard(s):