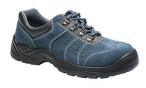

## FW02 - STEELITE PERFORATED SHOE S1P

is in conformity with the provisions of PPE Regulation (EU) 2016/425 (Cat II) and satisfies the essential health and safety requirements set out in Annex II and the relevant harmonised standard(s): EN ISO 20345: 2011 S1P