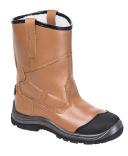

## FT12 - STEELITE RIGGER BOOT PRO S3 CI HRO

is in conformity with the provisions of PPE Regulation (EU) 2016/425 (Cat II) and satisfies the essential health and safety requirements set out in Annex II and the relevant harmonised standard(s):