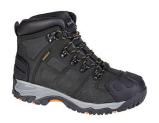

## FT05 - STEEL LEATHER ANKLE BOOT S7 HRO CI LG SR

is in conformity with the provisions of PPE Regulation (EU) 2016/425 (Cat II) and satisfies the essential health and safety requirements set out in Annex II and the relevant harmonised standard(s):