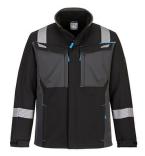

## FR704 - WX3 FR SOFTSHELL

is in conformity with the provisions of PPE Regulation (EU) 2016/425 and satisfies the essential health and safety requirements and the national standard transposing harmonised standard number: EN ISO 11612 (A1+A2, B2,C1,F1) (2015) EN ISO 11611 Class 1 (A1+A2) (2015) EN 1149 -5 (2018) IEC 61482-2 IEC 61482-1-1 (Elim 6.4 CAL/CM<sup>2</sup> ) (2009) IEC 61482-2 IEC 61482-1-2 APC 1 (2018) EN 13034 Type PB [6] (2005) ASTM F1959/F1959M-12 (ATPV=8.4CAL/CM<sup>2</sup>(HAF=75.8%)) (2013) EN 17353 Type B2