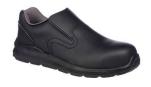

## FD62 - PORTWEST COMPOSITELITE SLIP ON SAFETY TRAINER S2 SRC

is in conformity with the provisions of PPE Regulation (EU) 2016/425 (Cat II) and satisfies the essential health and safety requirements set out in Annex II and the relevant harmonised standard(s):