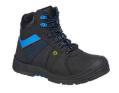

## FD37 - COMPOSITE ACTION NUBUCK ANKLE BOOT S3 ESD HRO SRC

is in conformity with the provisions of PPE Regulation (EU) 2016/425 (Cat II) and satisfies the essential health and safety requirements set out in Annex II and the relevant harmonised standard(s):