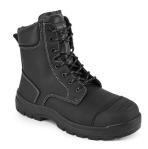

## FD15 - EDEN SAFETY BOOT S3 HRO CI HI SRC

is in conformity with the provisions of PPE Regulation (EU) 2016/425 (Cat II) and satisfies the essential health and safety requirements set out in Annex II and the relevant harmonised standard(s):