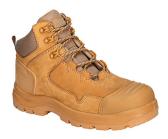

## FD04 - COMPOSITE NUBUCK LEATHER MID BOOT S3S HRO SR FO SC LG

is in conformity with the provisions of PPE Regulation (EU) 2016/425 (Cat II) and satisfies the essential health and safety requirements set out in Annex II and the relevant harmonised standard(s):