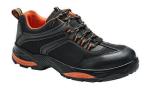

## FC61 - COMPOSITE NUBUCK LEATHER LOW SHOE S3S HRO FO SR

is in conformity with the provisions of PPE Regulation (EU) 2016/425 (Cat II) and satisfies the essential health and safety requirements set out in Annex II and the relevant harmonised standard(s): EN ISO 20345:2022 +A1:2024 S3S (HRO FO SR)